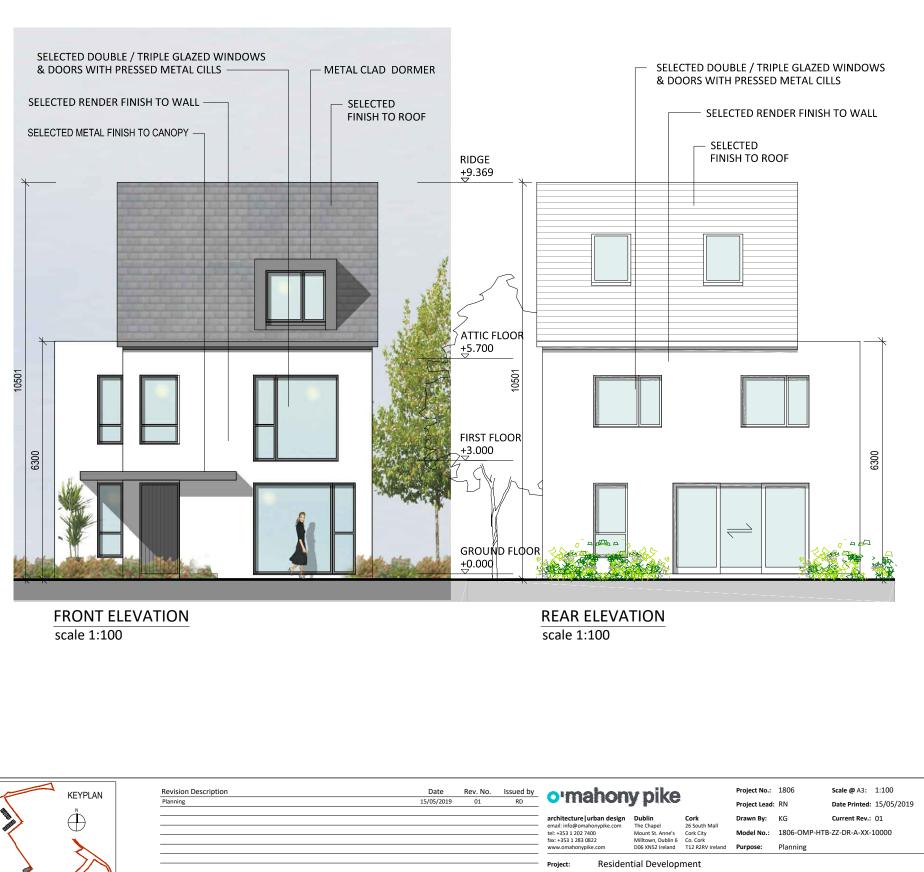

**SECTION A-A** scale 1:100

DETACHED HOUSE TYPE B - Section A-A & Elevations.

5 BED - 3 STOREY DETACHED HOUSE a: 176.5 m<sup>2</sup>

| Revision Description                                                                                                                                         | Date       | Rev. No.      | Issued by |
|--------------------------------------------------------------------------------------------------------------------------------------------------------------|------------|---------------|-----------|
| Planning                                                                                                                                                     | 15/05/2019 | 01            | RD        |
|                                                                                                                                                              |            |               |           |
|                                                                                                                                                              |            |               |           |
|                                                                                                                                                              |            |               |           |
|                                                                                                                                                              |            |               |           |
|                                                                                                                                                              |            |               |           |
|                                                                                                                                                              |            |               |           |
|                                                                                                                                                              |            |               |           |
|                                                                                                                                                              |            |               |           |
|                                                                                                                                                              |            |               |           |
|                                                                                                                                                              |            |               |           |
| igured dimensions only to be used. This drawing is copyright of O'Mahony Pik                                                                                 |            |               |           |
| approved use in accordance with BS1192(2007) + A2(2016), Table 5; Standard<br>f 'Information Approval Check' is empty, this information has been shared at S |            | lodels and Do | ocuments. |

ALL DIMENSIONS IN MILLIMETERS ALL LEVELS (IN METERS) ARE RELATED TO MALIN HEAD DATUM Blackrock, Dundalk, Co. Louth Kingsbridge Consultancy Ltd.

Title: DETACHED HOUSE TYPE B - Section A-A & Elevations Suitability - Checked By - Date Drawing No.: 1806-OMP-HTB-00-DR-A-XX-20000