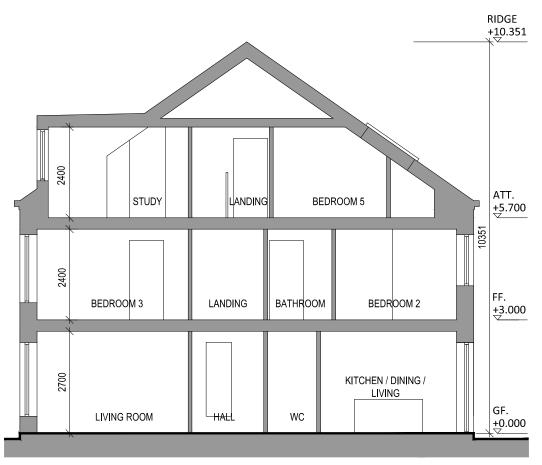

**SECTION A-A** scale 1:100

DETACHED HOUSE TYPE B - Section A-A & Elevations.

5 BED - 3 STOREY DETACHED HOUSE a: 176.5 m<sup>2</sup>

| Revision Description                                                                                                                                         | Date       | Rev. No.      | Issued by |
|--------------------------------------------------------------------------------------------------------------------------------------------------------------|------------|---------------|-----------|
| Planning                                                                                                                                                     | 15/05/2019 | 01            | RD        |
|                                                                                                                                                              |            |               |           |
|                                                                                                                                                              |            |               |           |
|                                                                                                                                                              |            |               |           |
|                                                                                                                                                              |            |               |           |
|                                                                                                                                                              |            |               |           |
|                                                                                                                                                              |            |               |           |
|                                                                                                                                                              |            |               |           |
|                                                                                                                                                              |            |               |           |
|                                                                                                                                                              |            |               |           |
|                                                                                                                                                              |            |               |           |
| igured dimensions only to be used. This drawing is copyright of O'Mahony Pik                                                                                 |            |               |           |
| approved use in accordance with BS1192(2007) + A2(2016), Table 5; Standard<br>f 'Information Approval Check' is empty, this information has been shared at S |            | lodels and Do | ocuments. |

ALL DIMENSIONS IN MILLIMETERS ALL LEVELS (IN METERS) ARE RELATED TO MALIN HEAD DATUM Blackrock, Dundalk, Co. Louth Kingsbridge Consultancy Ltd.

Title: DETACHED HOUSE TYPE B - Section A-A & Elevations Suitability - Checked By - Date Drawing No.: 1806-OMP-HTB-00-DR-A-XX-20000